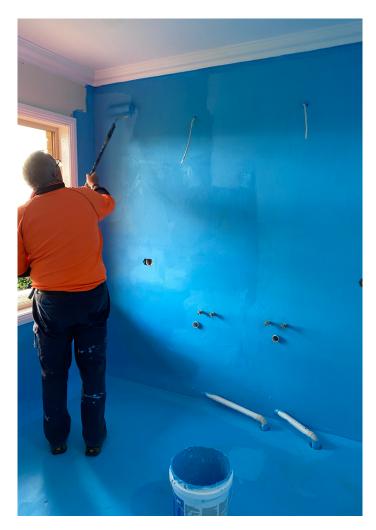

## B&L LEAKPROOF DECK & SHOWER

Class III, low VOC, water borne membrane system for waterproofing under tile finishes.

B&L Leakproof Deck and Shower, available from APTC Australia, is a Class III, low VOC, waterborne membrane system designed for use under tile finishes.

It is a versatile two coat system that can be used in bathrooms, kitchens, laundries, as well as patio and balcony areas.

Quick drying and permanently flexible, B&L Leakproof Deck and Shower is easy to apply to most building substrates and materials whilst also meeting Australian Standards 4858:2004 (complying with AS3740) and AS4654 which is the latest external above ground standard.

B&L Leakproof Deck and Shower is fibre reinforced to promote adhesion and can be used under most quality tile adhesives.